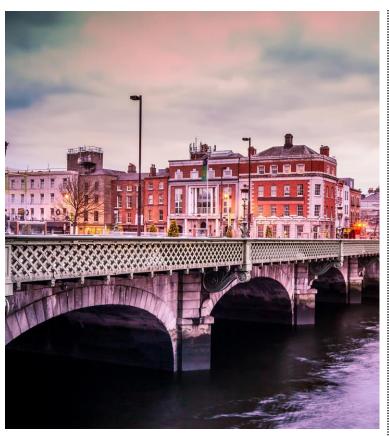

Day 2: Sunday, April 27, 2025 Dublin, Ireland - Tour Begins Get a taste of old Dublin. Tonight, you and your fellow travelers revel in a traditional Irish evening, including regional cuisine. (D)

Day 3: Monday, April 28, 2025 Dublin Today, it's your choice! Choose to ride with a local guide to see St. Patrick's Cathedral, O'Connell Street, the National Gallery, and the historic Phoenix Park -OR- choose a walking tour of the city's historic center, exploring St. Stephen's Green, Grafton Street, and the General Post Office. Either way, what follows is an afternoon to discover Dublin's charms on your own. Later, you may join an optional tour to the Guinness Storehouse, followed by dinner at a contemporary restaurant showcasing Irish cuisine. (B)

**Day 4: Tuesday, April 29, 2025 Dublin - Kilkenny - Waterford** Step back in time and begin the day in the medieval splendor of 12th century Kilkenny on the River Nore. Then, in Waterford, embark on a leisurely paced walking tour of Ireland's oldest city. **It's your choice!** Tour the Waterford Crystal factory and learn how exquisite crystal has been made for centuries **-OR-** visit the Medieval Museum for a guided tour and a glass of wine in the 15th-century Mayor's Wine Vault. (*B, D*)