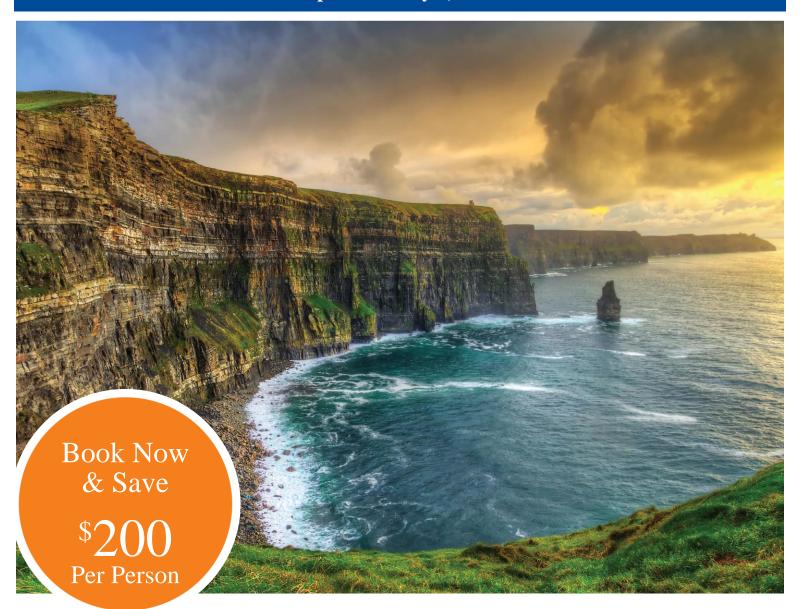

**Day 7: Friday, May 2, 2025 Killarney - Cliffs of Moher - Limerick** Today brings you to the dramatic, 700-foot-high Cliffs of Moher for cinematic views of the mighty Atlantic. Continue to Limerick, where a panoramic city tour showcases King John's Castle and the Treaty Stone. Delve into the fascinating history of the "city of the violated treaty." This evening you may join an optional medieval banquet dinner, hosted in a castle. (*B*)